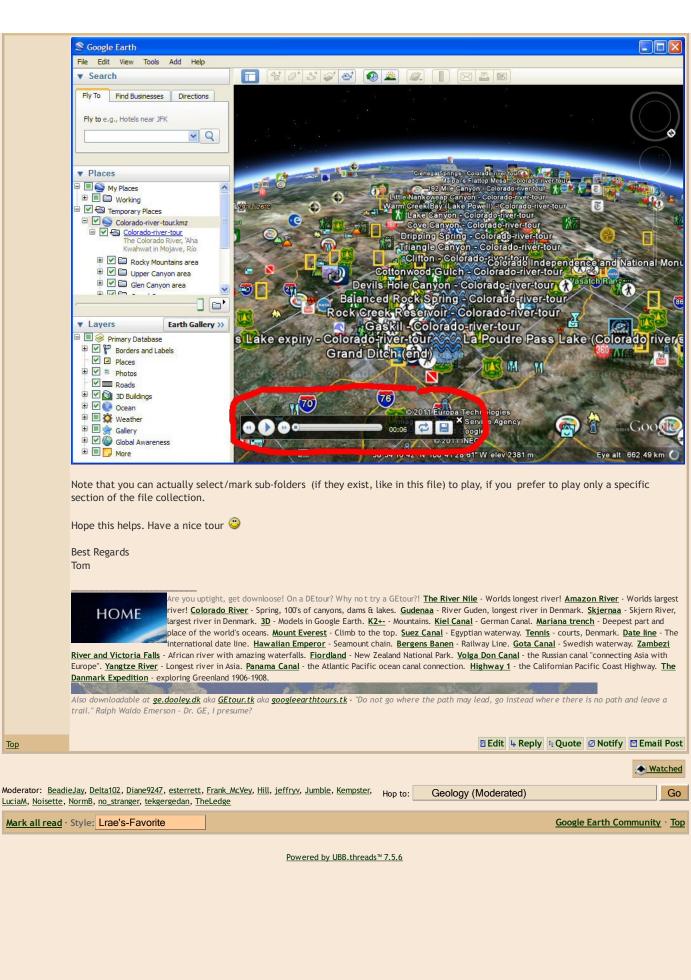

|                      |
|                         |                                                                              |                            |                  |                    |         |                  |                      |
|                         |                                                                              |                            |                  |                    |         |                  |                      |
|                         |                                                                              |                            |                  |                    |         |                  |                      |







Now the 'Play Tour' control panel shows and the tour should start to play.



Тор



# About the "Mariana Trench tour":

Take a tour along the islands that emerge up above sea level along the Mariana ridge as tectonic plates moves and underwater volcanoes reach the pacific sea surface. Dive thousands of feets and meters below surface in the Mariana trench and swim on to the reef of the islands. Take a dip and a view of the Challenger Dee p with info on deep sea fish and organisms, the Trieste su bmarine diving to the bottom and the original spotting of 'the bottom of the world'. Enjoy! Tour creator: Tom Kjeldsen, created february 2009. Recommended to be view ed as a 'Play tour' in Google Earth (v5+) with terrain/oc ean feature enabled.

Download not counted in current attachment: GMT+1 ->20090213-1942:16 ->20090214-1457:40 ->20090215-1406:34 ->20090731- 1754:9783