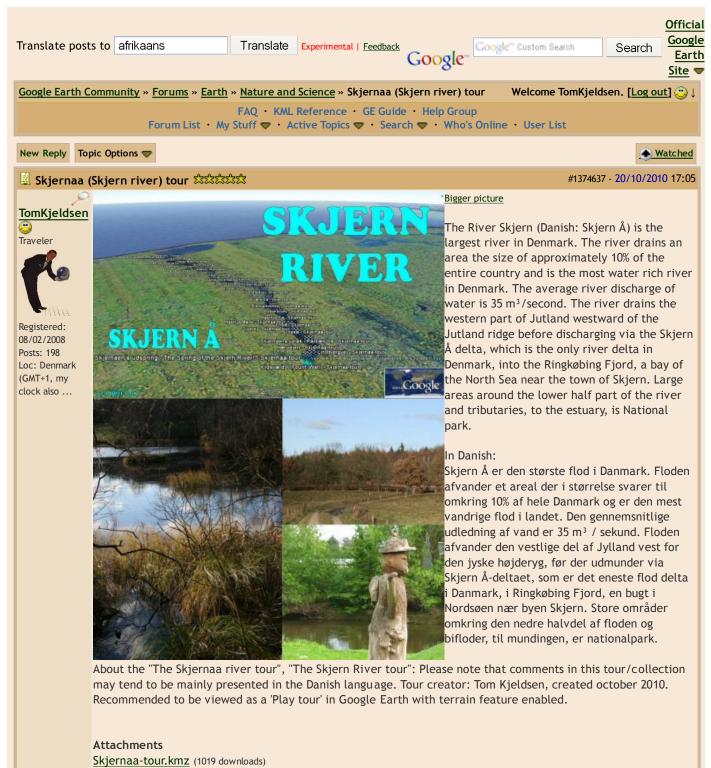

# About the "Mariana Trench tour":

Take a tour along the islands that emerge up above sea level along the Mariana ridge as tectonic plates moves and underwater volcanoes reach the pacific sea surface. Dive thousands of feets and meters below surface in the Mariana trench and swim on to the reef of the islands. Take a dip and a view of the Challenger Dee p with info on deep sea fish and organisms, the Trieste su bmarine diving to the bottom and the original spotting of 'the bottom of the world'. Enjoy! Tour creator: Tom Kjeldsen, created february 2009. Recommended to be view ed as a 'Play tour' in Google Earth (v5+) with terrain/oc ean feature enabled.