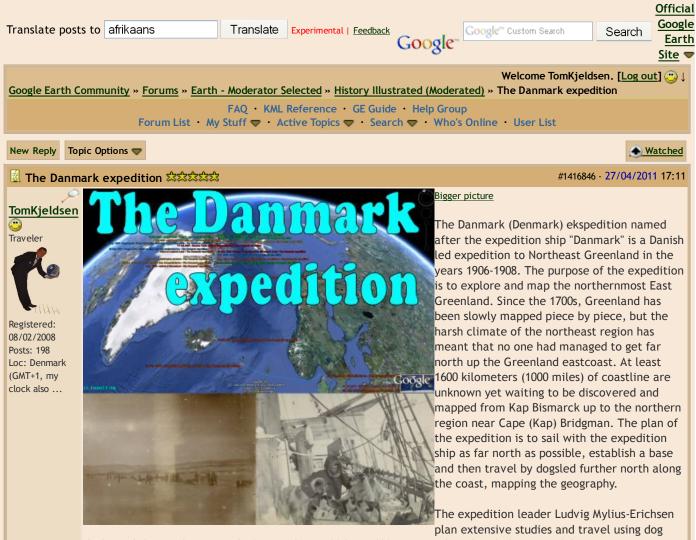

ator: Tom Kjeldsen, created december 2010. Recommended to be viewed as a 'Play tour' in Google Earth with terrain and 3D Building layer enabled.

Download not counted in current attachment: GMT+1 ->20110101-2244:456 ->20110104-1840:332 ->20110114-1732:844 ->Accumulated: (1632 downloads)

## Attachments

Highway-1-tour.kmz (2882 downloads) Preview this file with the Google Earth Plugin (learn more)



Are you uptight, get downloose! On a DEtour? Why not try a GEtour?! <u>The River Nile</u> - Worlds longest river! <u>Amazon</u> <u>River</u> - Worlds largest river! <u>Colorado River</u> - Spring, 100's of canyons, dams & lakes. <u>Gudenaa</u> - River Guden, longest river in Denmark. <u>Skjernaa</u> - Skjern River, largest river in Denmark. <u>3D</u> - Models in Google Earth. <u>K2+-</u> -





sleds, and the result is a total of more than 6500 km (4039 mi) travel on dog sled, a record distance on Arctic expeditions. The 2 major single sledge journeys, Team 2 with Koch as leader, ends up being about 2000 km (1243 mi) long, and Team 1 with Mylius-Erichsen as leader, may have exceeded 1800 km (1118 mi).

On an expedition in 1900 the American Robert Peary claims that a east-west channel separate the enourmous mainland of Greenland from the northern-most north-east part, named Peary Land. One of 2 primary goals of the Danmark expedition is to investigate whether this is true or false. The second goal is to find Peary's cairn raised at Wyckhoff Land, the most eastern point reached on the Peary expedition.

Although the main objective for the expedition is to map the last unknown coa