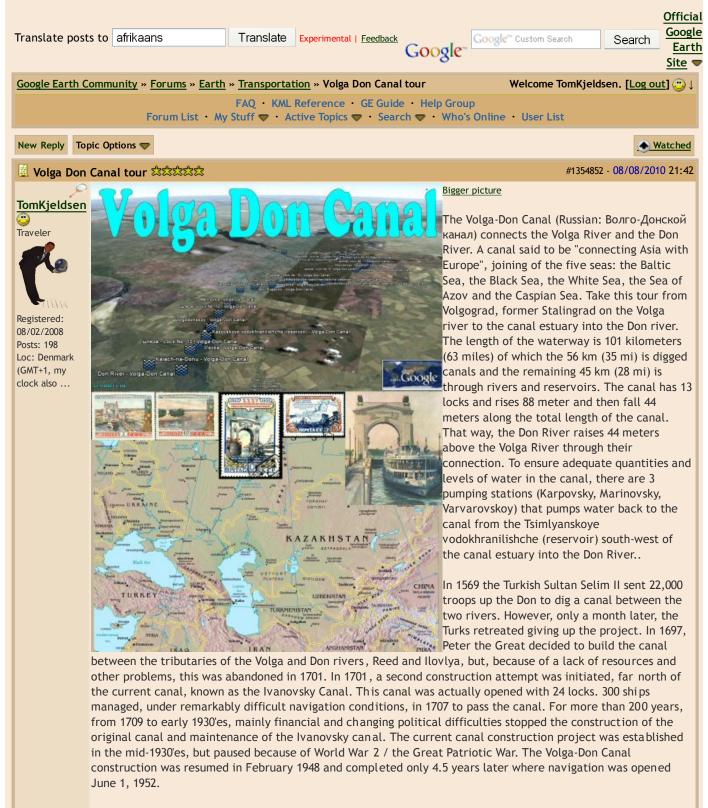

About the "Suez canal tour": Welcome to the Suez ca nal tour. Take a tour over this artificial canal from the Gulf Suez, the Red Sea and the Indian ocean in the south , to Port Said in the north by the Mediterranean Se a. Also included are "Suez Ships Spotted" in current and hi storic imagery of the Suez Canal. Tour creator: Tom Kjeldsen, created december 2007. Recommended to be viewed as a 'Play tour' in Google Earth with terrain feature enabled.