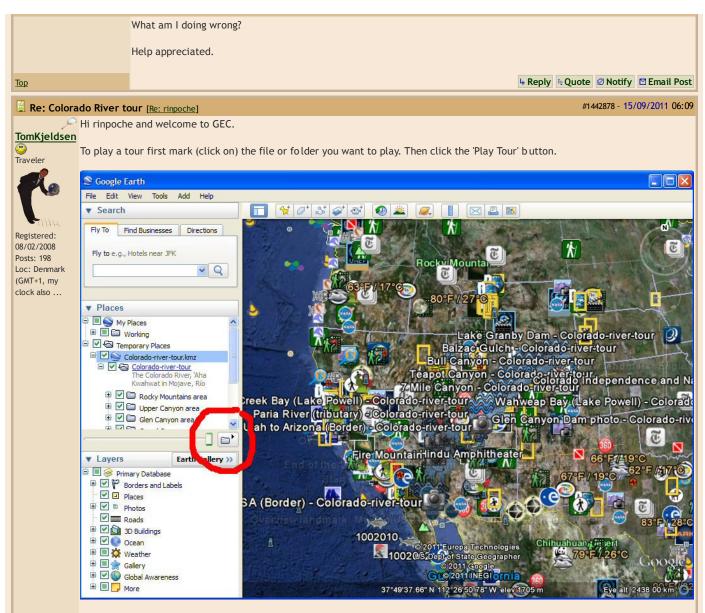

|                  |                    |         |                  |                      |
|                         |                                                                              |                            |                  |                    |         |                  |                      |
|                         |                                                                              |                            |                  |                    |         |                  |                      |
|                         |                                                                              |                            |                  |                    |         |                  |                      |







Now the 'Play Tour' control panel shows and the tour should start to play.



Тор



# About the "Mariana Trench tour":

Take a tour along the islands that emerge up above sea level along the Mariana ridge as tectonic plates moves and underwater volcanoes reach the pacific sea surface. Dive thousands of feets and meters below surface in the Mariana trench and swim on to the reef of the islands. Take a dip and a view of the Challenger Dee p with info on deep sea fish and organisms, the Trieste su bmarine diving to the bottom and the original spotting of 'the bottom of the world'. Enjoy! Tour creator: Tom Kjeldsen, created february 2009. Recommended to be view ed as a 'Play tour' in Google Earth (v5+) with terrain/oc ean feature enabled.

Download not counted in current attachment: GMT+1 -