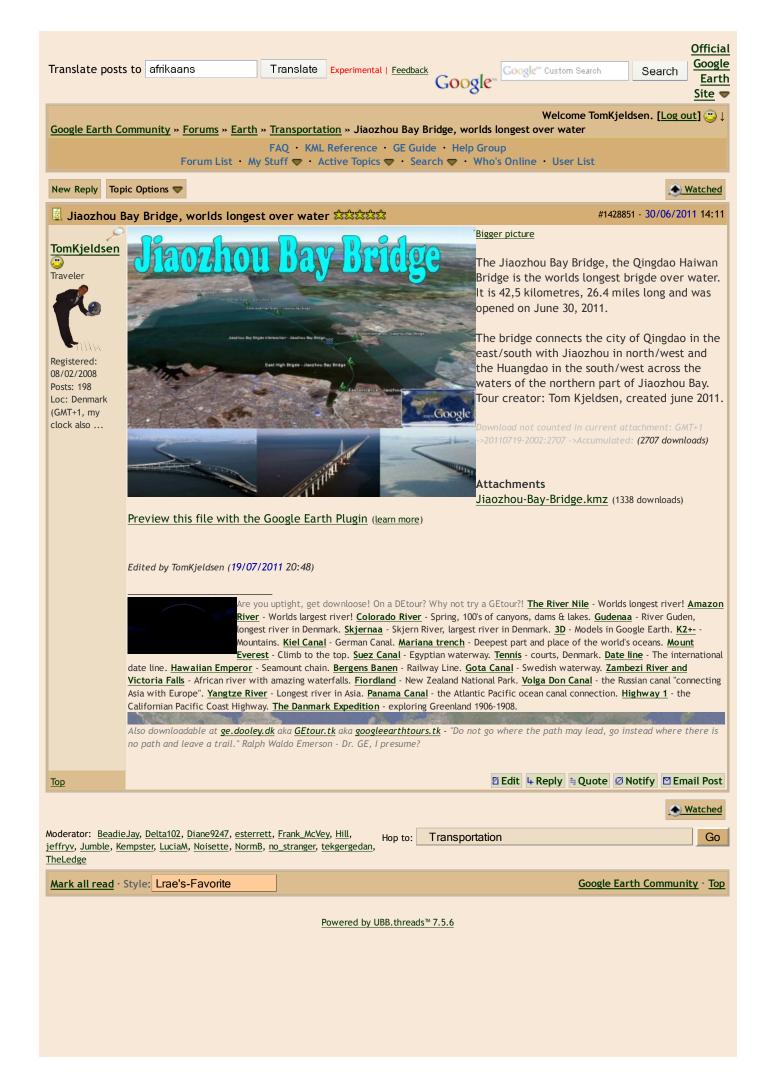

About the "Suez canal tour": Welcome to the Suez ca nal tour. Take a tour over this artificial canal from the Gulf Suez, the Red Sea and the Indian ocean in the south , to Port Said in the north by the Mediterranean Se a. Also included are "Suez Ships Spotted" in current and hi storic imagery of the Suez Canal. Tour creator: Tom Kjeldsen, created december 2007. Recommended to be viewed as a 'Play tour' in Google Earth with terrain feature enabled.

Download not counted in current attachment: GMT+1 ->20090319-0635:1137 ->20090331-2230:84 ->20110227-1 242:6873 ->Accumulated: (8094 downloads)

#### Attachments

<u>Suez-canal-tour.kmz</u> (1672 downloads) <u>Preview this file with the Google Earth Plugin</u> (<u>learn more</u>)

Edited by TomKjeldsen (27/02/2011 12:59)

Are you uptight, get downloose! On a DEtour? Why not try a GEtour?! <u>The River Nile</u> - Worlds longest river! <u>Amazon</u> <u>River</u> - Worlds largest river! <u>Colorado River</u> - Spring, 100's of canyons, dams & lakes. <u>Gudenaa</u> - River Guden, longest river in Denmark. <u>Skjernaa</u> - Skjern River, largest river in Denmark. <u>3D</u> - Models in Google Earth. <u>K2+-</u> -Mountains. <u>Kiel Canal</u> - German Canal. <u>Mariana trench</u> - Deepest part and place of the world's oceans. <u>Mount</u>