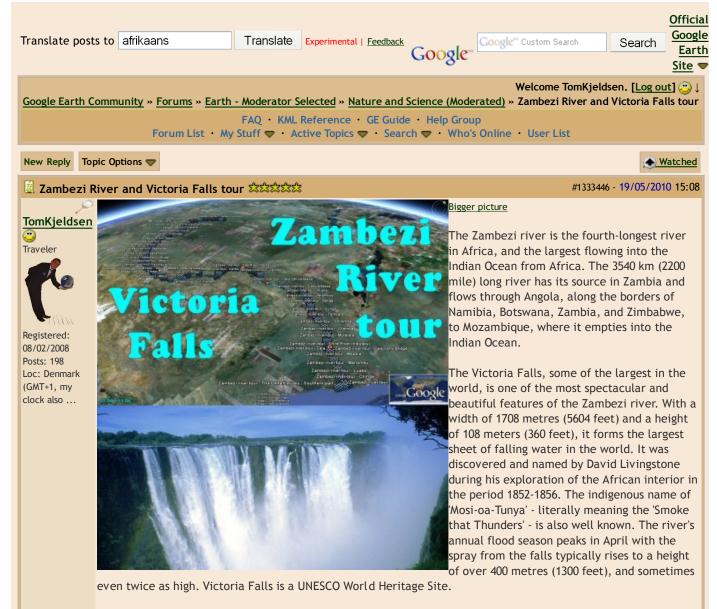

About the "Suez canal tour": Welcome to the Suez ca nal tour. Take a tour over this artificial canal from the Gulf Suez, the Red Sea and the Indian ocean in the south , to Port Said in the north by the Mediterranean Se a. Also included are "Suez Ships Spotted" in current and hi storic imagery of the Suez Canal. Tour creator: Tom Kjeldsen, created december 2007. Recommended to be viewed as a 'Play tour' in Google Earth with terrain feature enabled.