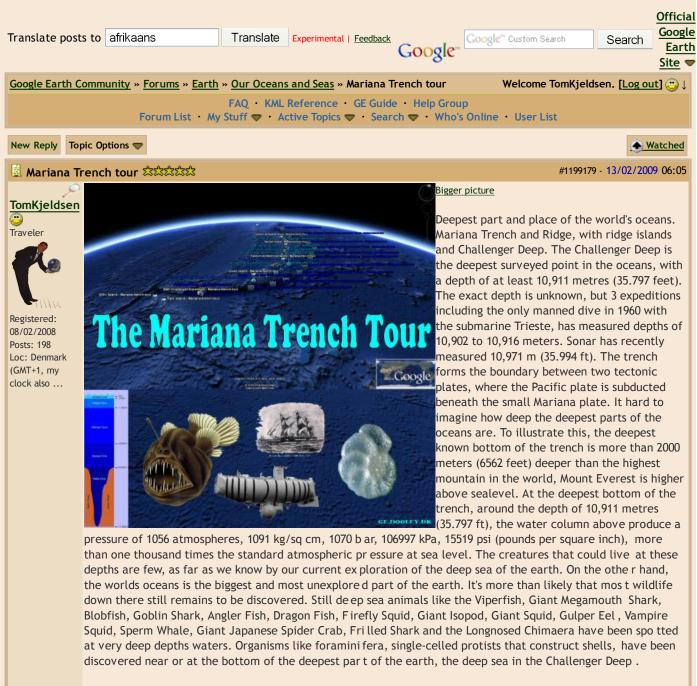

# About the "Mariana Trench tour":

Take a tour along the islands that emerge up above sea level along the Mariana ridge as tectonic plates moves and underwater volcanoes reach the pacific sea surface. Dive thousands of feets and meters below surface in the Mariana trench and swim on to the reef of the islands. Take a dip and a view of the Challenger Dee p with info on deep sea fish and organisms, the Trieste su bmarine diving to the bottom and the original spotting of 'the bottom of the world'. Enjoy! Tour creator: Tom Kjeldsen, created february 2009. Recommended to be view ed as a 'Play tour' in Google Earth (v5+) with terrain/oc ean feature enabled.