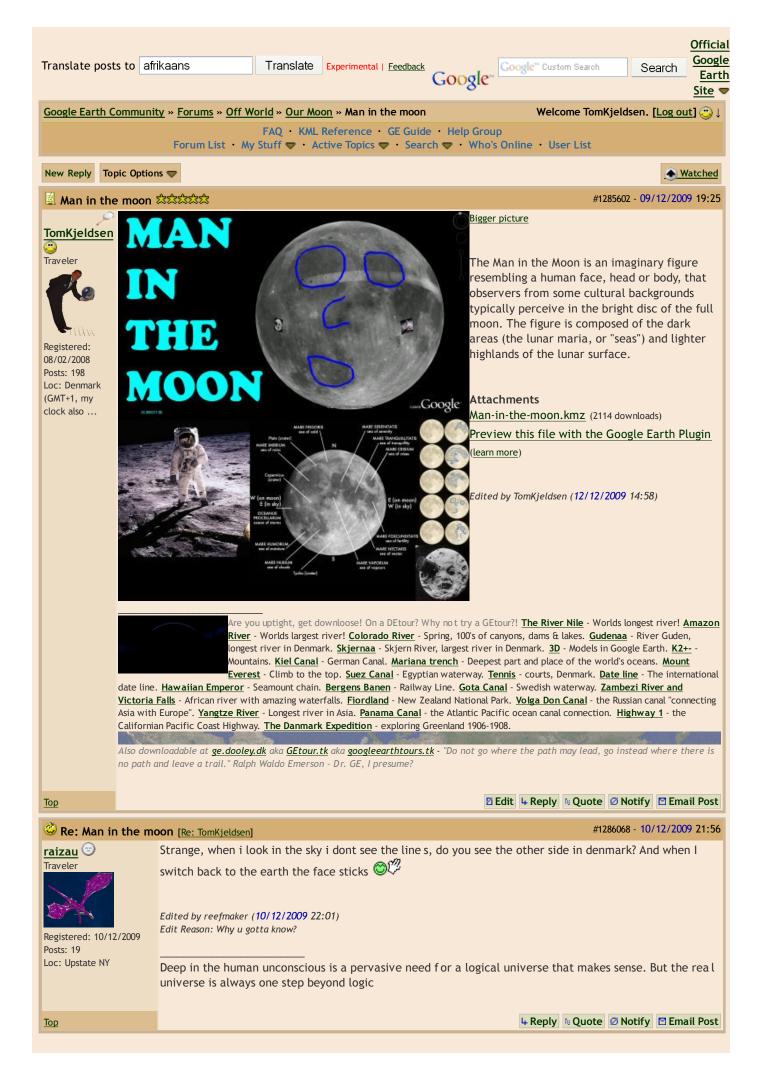

About the "Suez canal tour": Welcome to the Suez ca nal tour. Take a tour over this artificial canal from the Gulf Suez, the Red Sea and the Indian ocean in the south , to Port Said in the north by the Mediterranean Se a. Also included are "Suez Ships Spotted" in current and hi storic imagery of the Suez Canal. Tour creator: Tom Kjeldsen, created december 2007. Recommended to be viewed as a 'Play tour' in Google Earth with terrain feature enabled.