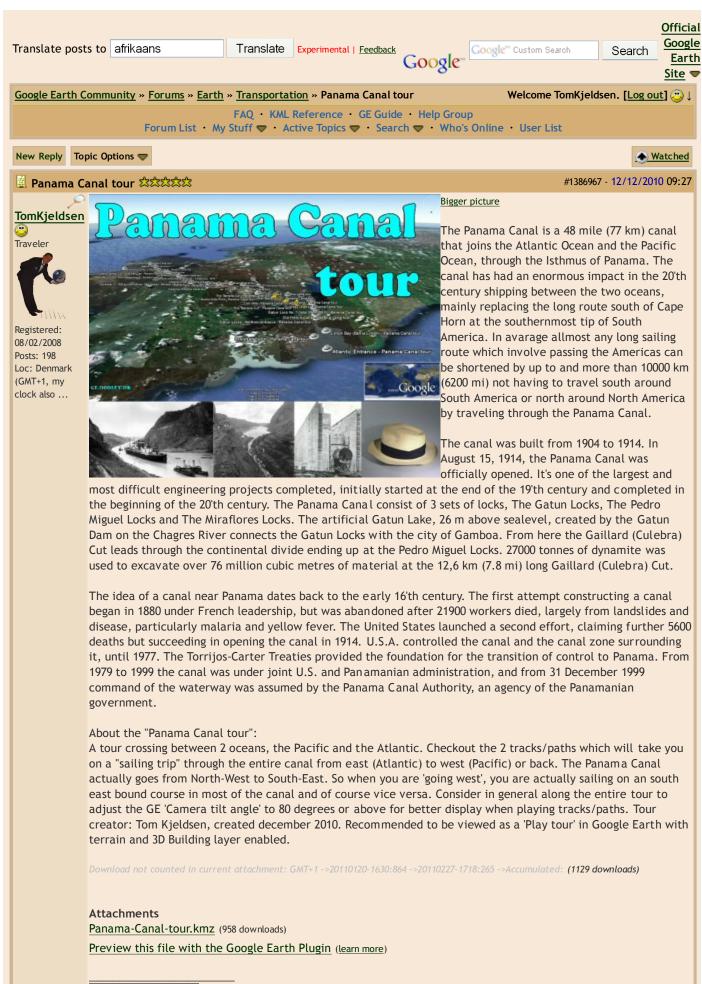

About the "Suez canal tour": Welcome to the Suez ca nal tour. Take a tour over this artificial canal from the Gulf Suez, the Red Sea and the Indian ocean in the south , to Port Said in the north by the Mediterranean Se a. Also included are "Suez Ships Spotted" in current and hi storic imagery of the Suez Canal. Tour creator: Tom Kjeldsen, created december 2007. Recommended to be viewed as a 'Play tour' in Google Earth with terrain feature enabled.