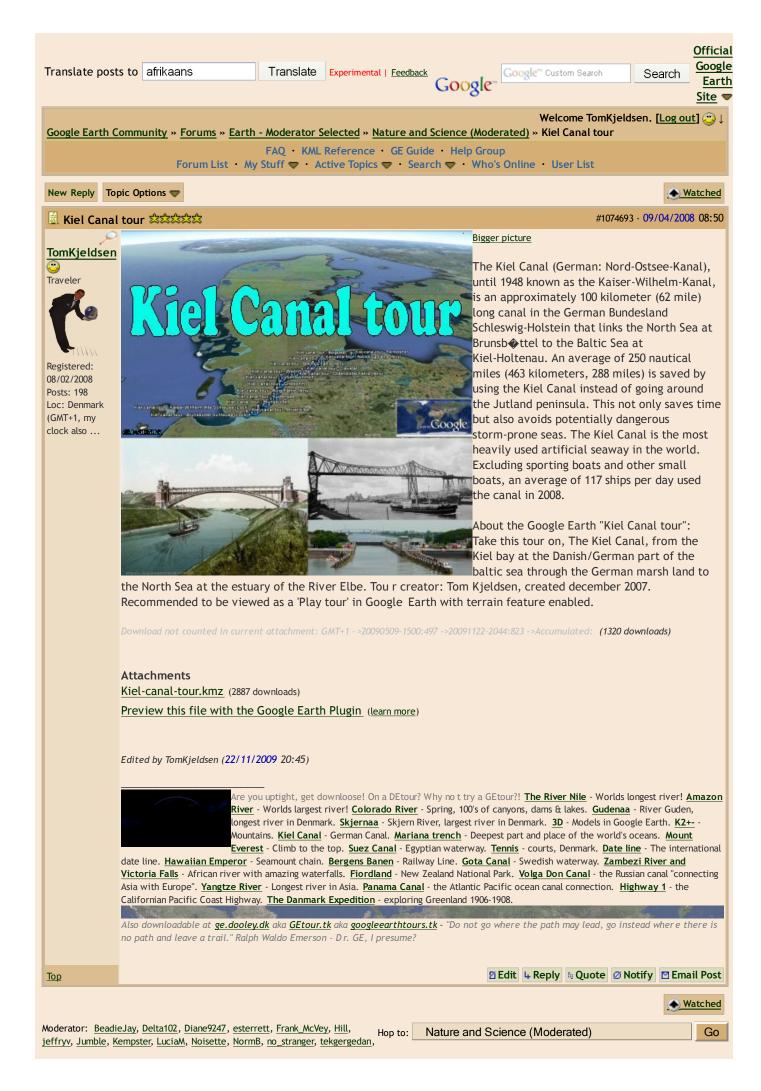

# About the "Mount Everest tour":

This is a series of placemarks and tracks that will give an impression of the climbing tour from basec amp(s) to the top of the world. The 2 major routes (out of at least 18 routes) are (roughly) shown in red (North Col, Northeast ridge) and blue (South Col, Southeast rid ge). Several places of mountain climbing interest a long the two routes are also pinpointed. The tour is divided into 5 main folders; "Southern area including Sout heast ridge (South Col) route", "Northern area including Northe ast ridge (North Col) route", "Eastern area", "Mount Everest -The Summit", "Mount Everest - Peak Pictures". Addit ional the folders "Overlays", "Track4Play" and "How to get to basecamps on Mount Everest..." gives various opport unities to explore the area around the highest moun tain on earth supplied with on/off clickable grids, maps and images. The 'Play tour' option of GE will take you on a trip on first the south, then the north and then the eas t approach. Finally we take a flight around the sum mit. And end up in displaying a series of old and new pictur es from around Mount Everest. Also available are 4 tracks, "track4play" each one designed to take you from the south, north, east or west areas, to or very near the top. Just 'play the track' and let GE do the climb! Consider using a viewing angle of 80 degrees or above. To ajust viewing angle, choose menu 'Tools', 'Options', Click the tab 'Touring' and change the 'Camera Tilt Ang le' to 80 degrees. The default is 45-60 (below 80) degrees. P lease note that all tracks are very much approximat ions of the plausible route and nothing near the exact clim b. No one has been hurt during the use of this for climbing (mostly because no one hopefully has used them), but they will, if they do!!! The 'South Col' tour is considered the 'easy' trip, but I believe that people taking ( the real) tour to the top of Everest are really tough people, no matter what route they take! Even from satellite pi ctures and Google Earth terrain feature you get a f eeling (and I guess never near the real thing) of how really really big this mountain is! Tour creator: Tom K jeldsen, created march 2008. Recommended to be viewed as a ' Play tour' in Google Earth with terrain feature ena bled.