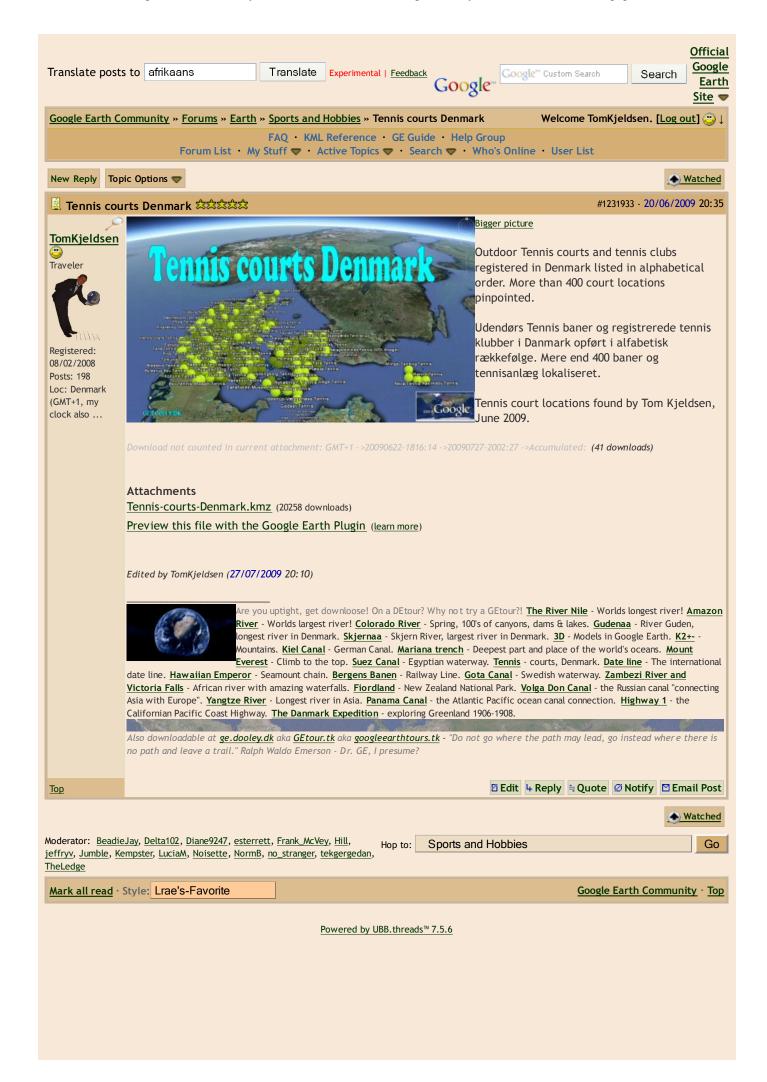

|              | Everest - Climb to the top. Suez Canal - Egyptian waterway. <u>Tennis</u> - courts, Denmark. <u>Date line</u> - The international date line. <u>Hawaiian Emperor</u> - Seamount chain. <u>Bergens Banen</u> - Railway Line. <u>Gota Canal</u> - Swedish waterway. <u>Zambezi River and Victoria Falls</u> - African river with amazing waterfalls. <u>Fiordland</u> - New Zealand National Park. <u>Volga Don Canal</u> - the Russian canal "connecting Asia with Europe". <u>Yangtze River</u> - Longest river in Asia. <u>Panama Canal</u> - the Atlantic Pacific ocean canal connection. <u>Highway 1</u> - the Californian Pacific Coast Highway. <u>The Danmark Expedition</u> - exploring Greenland 1906-1908.<br>Also downloadable at <u>ge.dooley.dk</u> aka <u>GEtour.tk</u> aka <u>googleearthtours.tk</u> - "Do not go where the path may lead, go instead where there is no path and leave a trail." Ralph Waldo Emerson - Dr. GE, I presume? |
|--------------|-----------------------------------------------------------------------------------------------------------------------------------------------------------------------------------------------------------------------------------------------------------------------------------------------------------------------------------------------------------------------------------------------------------------------------------------------------------------------------------------------------------------------------------------------------------------------------------------------------------------------------------------------------------------------------------------------------------------------------------------------------------------------------------------------------------------------------------------------------------------------------------------------------------------------------------------------------------|
| Тор          | 🛛 Edit 🛛 4 Reply 🕅 Quote 🖉 Notify 🗈 Email Post                                                                                                                                                                                                                                                                                                                                                                                                                                                                                                                                                                                                                                                                                                                                                                                                                                                                                                            |
|              | 🔶 Watched                                                                                                                                                                                                                                                                                                                                                                                                                                                                                                                                                                                                                                                                                                                                                                                                                                                                                                                                                 |
|              | dieJay, Delta102, Diane9247, esterrett, Frank McVey, Hill,<br>Kempster, LuciaM, Noisette, NormB, no_stranger, tekgergedan,                                                                                                                                                                                                                                                                                                                                                                                                                                                                                                                                                                                                                                                                                                                                                                                                                                |
| Mark all rea | Style: Lrae's-Favorite <u>Google Earth Community</u> · <u>Top</u>                                                                                                                                                                                                                                                                                                                                                                                                                                                                                                                                                                                                                                                                                                                                                                                                                                                                                         |
|              | Powered by UBB.threads <sup>™</sup> 7.5.6                                                                                                                                                                                                                                                                                                                                                                                                                                                                                                                                                                                                                                                                                                                                                                                                                                                                                                                 |