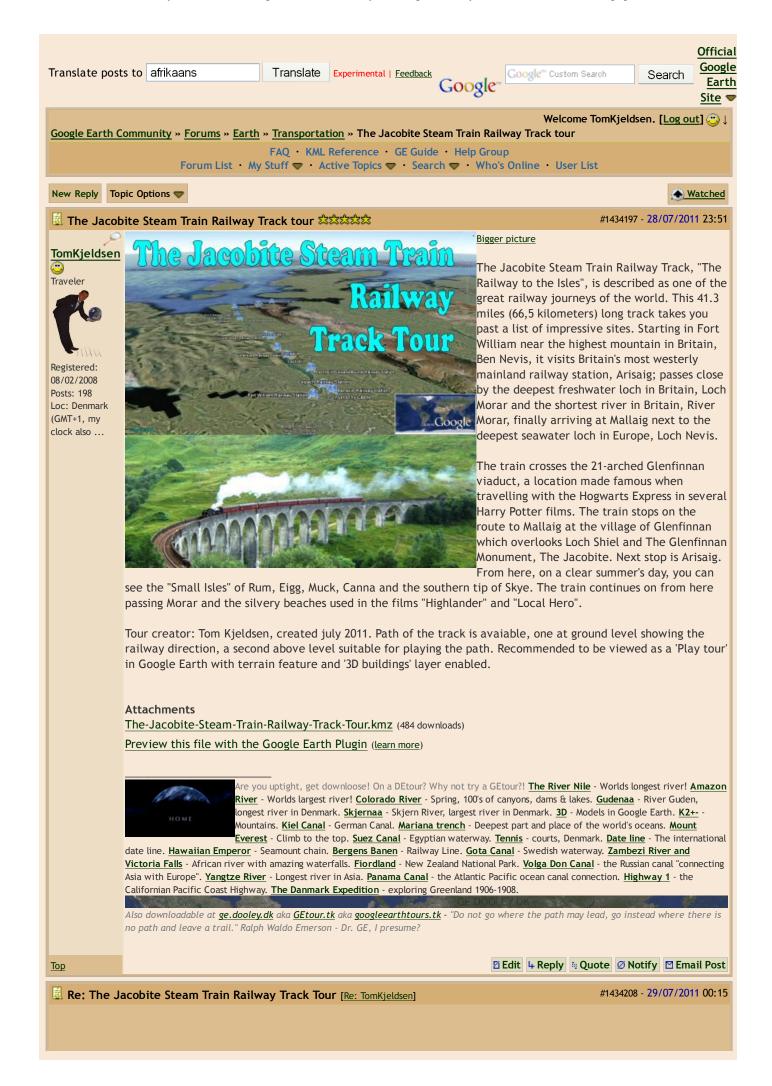

About the "Suez canal tour": Welcome to the Suez ca nal tour. Take a tour over this artificial canal from the Gulf Suez, the Red Sea and the Indian ocean in the south , to Port Said in the north by the Mediterranean Se a. Also included are "Suez Ships Spotted" in current and hi storic imagery of the Suez Canal. Tour creator: Tom Kjeldsen, created december 2007. Recommended to be viewed as a 'Play tour' in Google Earth with terrain feature enabled.

Download not counted in current attachment: GMT+1 ->20090319-0635:1137 ->20090331-2230:84 ->20110227-1 242:6873 ->Accumulated: (8094 downloads)

#### Attachments

<u>Suez-canal-tour.kmz</u> (1672 downloads) <u>Preview this file with the Google Earth Plugin</u> (<u>learn more</u>)

Edited by TomKjeldsen (27/02/2011 12:59)

Are you uptight, get downloose! On a DEtour? Why not try a GEtour?! <u>The River Nile</u> - Worlds longest river! <u>Amazon</u> <u>River</u> - Worlds largest river! <u>Colorado River</u> - Spring, 100's of canyons, dams & lakes. <u>Gudenaa</u> - River Guden, longest river in Denmark. <u>Skjernaa</u> - Skjern River, largest river in Denmark. <u>3D</u> - Models in Google Earth. <u>K2+-</u> -Mountains. <u>Kiel Canal</u> - German Canal. <u>Mariana trench</u> - Deepest part and place of the world's oceans. <u>Mount</u>