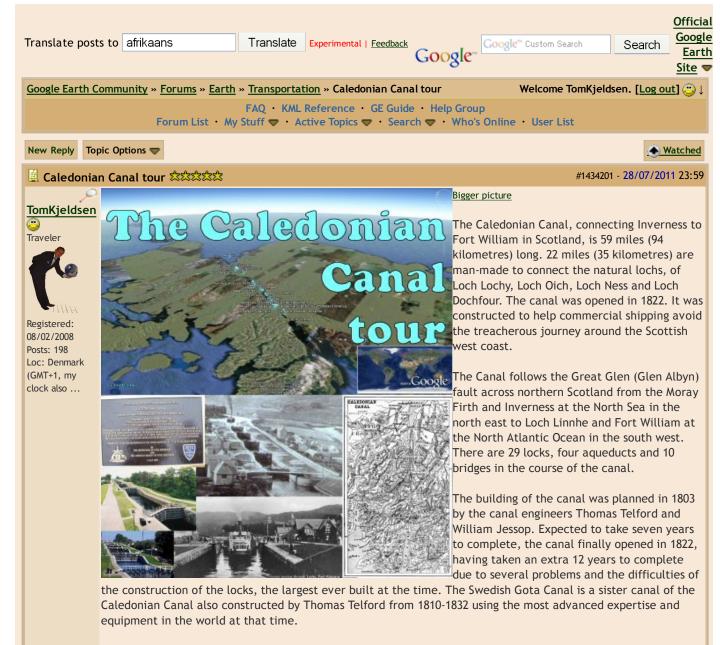

About the "Suez canal tour": Welcome to the Suez ca nal tour. Take a tour over this artificial canal from the Gulf Suez, the Red Sea and the Indian ocean in the south , to Port Said in the north by the Mediterranean Se a. Also included are "Suez Ships Spotted" in current and hi storic imagery of the Suez Canal. Tour creator: Tom Kjeldsen, created december 2007. Recommended to be viewed as a 'Play tour' in Google Earth with terrain feature enabled.

Download not counted in current attachment: GMT+1 ->20090319-0635:1137 ->20090331-2230:84 ->20110227-1 242:6873 ->Accumulated: (8094 downloads)

#### Attachments

<u>Suez-canal-tour.kmz</u> (1672 downloads) <u>Preview this file with the Google Earth Plugin</u> (<u>learn more</u>)

Edited by TomKjeldsen (27/02/2011 12:59)

Are you uptight, get downloose! On a DEtour? Why not try a GEtour?! <u>The River Nile</u> - Worlds longest river! <u>Amazon</u> <u>River</u> - Worlds largest river! <u>Colorado River</u> - Spring, 100's of canyons, dams & lakes. <u>Gudenaa</u> - River Guden, longest river in Denmark. <u>Skjernaa</u> - Skjern River, largest river in Denmark. <u>3D</u> - Models in Google Earth. <u>K2+-</u> -Mountains. <u>Kiel Canal</u> - German Canal. <u>Mariana trench</u> - Deepest part and place of the world's oceans. <u>Mount</u>