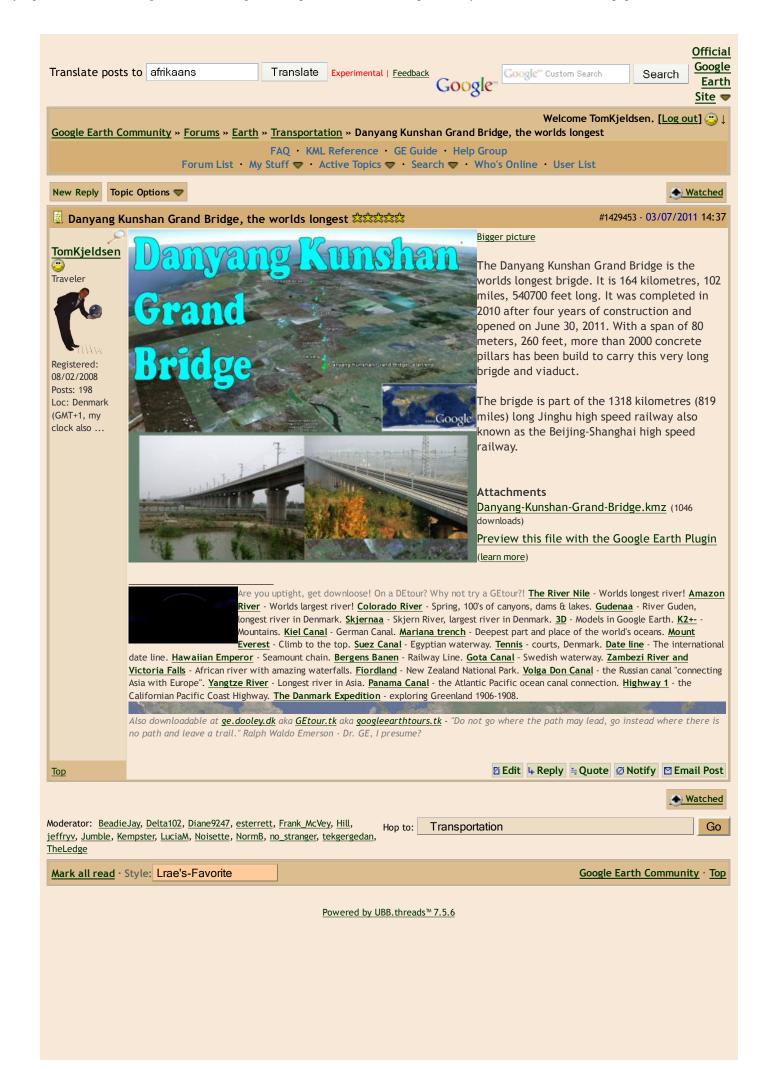

About the "Suez canal tour": Welcome to the Suez ca nal tour. Take a tour over this artificial canal from the Gulf Suez, the Red Sea and the Indian ocean in the south , to Port Said in the north by the Mediterranean Se a. Also included are "Suez Ships Spotted" in current and hi storic imagery of the Suez Canal. Tour creator: Tom Kjeldsen, created december 2007. Recommended to be viewed as a 'Play tour' in Google Earth with terrain feature enabled.

Download not counted in current attachment: GMT+1 ->20090319-0635:1137 ->20090331-2230:84 ->20110227-1 242:6873 ->Accumulated: (8094 downloads)

#### Attachments

<u>Suez-canal-tour.kmz</u> (1672 downloads) <u>Preview this file with the Google Earth Plugin</u> (<u>learn more</u>)

Edited by TomKjeldsen (27/02/2011 12:59)

Are you uptight, get downloose! On a DEtour? Why not try a GEtour?! <u>The River Nile</u> - Worlds longest river! <u>Amazon</u> <u>River</u> - Worlds largest river! <u>Colorado River</u> - Spring, 100's of canyons, dams & lakes. <u>Gudenaa</u> - River Guden, longest river in Denmark. <u>Skjernaa</u> - Skjern River, largest river in Denmark. <u>3D</u> - Models in Google Earth. <u>K2+-</u> -Mountains. <u>Kiel Canal</u> - German Canal. <u>Mariana trench</u> - Deepest part and place of the world's oceans. <u>Mount</u>