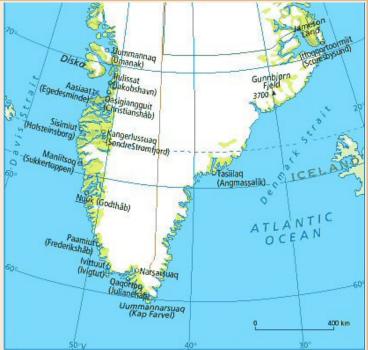

nd verify if the Peary channel exist, and Team 2, Johan Peter Koch, Aage Bertelsen, Tobias Gabrielsen, to identify the East Coast up to Peary's cairn. With very little or nothing to hunt all men and dogs are starving. In May 1907 Team 1 discovers an approx. 200 km. deep fjord, which they believe is Independence Fjord. When they realize their mistake they name it Danmark Fjord and turn back out of the fjord. Meanwhile, Team 2 has, after a tough and grueling dogsled journey across the sea ice, reached Peary Land, located Peary's cairn and traveled further as long as up to Cape Bridgman. On 28 May Sled Team 1 and 2 meets by an almost unbelievable coincidence in time, Team 1, on their way back out of Danmark fjord, and Team 2, on their way back from Cape Bridgman. This meeting place is named



Kap Rigsdagen. Both teams decide to hurry back to the base in Danmarkshavn (Denmark Harbour) 750 km to the south. But the next morning Mylius-Erichsen has changed his mind. He announces that he and his team will spend a few days exploring Independence Fjord and then return. Therefore the two teams separates again. Team 1 heads for Independence Fjord - Team 2 heads back to base. On 23 June sled Team 2 arrives back to Danmarkshavn. Meanwhile, Team 1 has mapped the Independence Fjord. A few days have become weeks and the Greenland summer makes it continually harder and harder to travel with dog sleds. After a hard and risky trip back out of Independence Fjord, they finally reach Danmark Fjord in August 1907, where they are forced to camp until frost again makes it possible to travel. Worn o