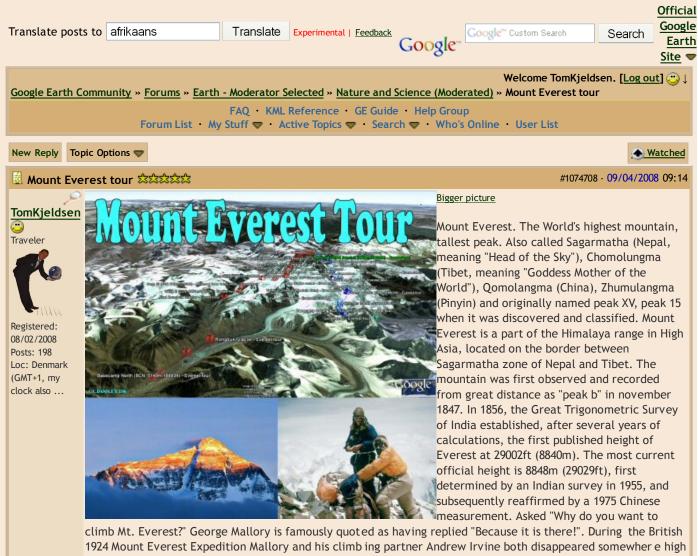

climb Mt. Everest? George Mallory is famously quoted as having replied "Because it is there!". During the British 1924 Mount Everest Expedition Mallory and his climb ing partner Andrew Irvine both disappeared somewher e high on the North-East ridge during their climb. The New Zealander Edmund Hillary, and the Nepalese Sherpa Tenzing Norgay, was the first to reach the summit of Mount Everest at 11:30 local time the 29th of may 1953 af ter a climb up the southern face. The mountain, while not posing substantial technical climbing difficulty on the standard routes still has many inherent dangers such as altitude sickness, weather and wind. The highe st mountain in the world attracts climbers of all leve ls. By the end of the 2007 climbing season, there h ad been 3679 ascents to the summit by 2436 individuals and Everest has claimed 210 lives. In average 2 to 4 fa tal casualties every year since the start of the mounta ins exploration.

# About the "Mount Everest tour":

This is a series of placemarks and tracks that will give an impression of the climbing tour from basec amp(s) to the top of the world. The 2 major routes (out of at least 18 routes) are (roughly) shown in red (North Col, Northeast ridge) and blue (South Col, Southeast rid ge). Several places of mountain climbing interest a long the two routes are also pinpointed. The tour is divided into 5 main folders; "Southern area including Sout heast ridge (South Col) route", "Northern area including Northe ast ridge (North Col) route", "Eastern area", "Mount Everest -The Summit", "Mount Everest - Peak Pictures". Addit ional the folders "Overlays", "Track4Play" and "How to get to basecamps on Mount Everest..." gives various opport unities to explore the area around the highest moun tain on earth supplied with on/off clickable grids, maps and images. The 'Play tour' option of GE will take you on a trip on first the south, then the north and then the eas t approach. Finally we take a flight around the sum mit. And end up in displaying a series of old and new pictur es from around Mount Everest. Also available are 4 tracks, "track4play" each one designed to take you from the south, north, east or west areas, to or very near the top. Just 'play the track' and let GE do the climb! Consider using a viewing angle of 80 degrees or above. To ajust viewing angle, choose menu 'Tools', 'Options', Click the tab 'Touring' and change the 'Camera Tilt Ang le' to 80 degrees. The default is 45-60 (below 80) degrees. P lease note that all tracks are very much approximat ions of the plausible route and nothing near the exact clim b. No one has been hurt during the use of this for climbing (mostly because no one hopefully has used them), but they will, if they do!!! The 'South Col' tour is considered the 'easy' trip, but I believe that people taking ( the real) tour to the top of Everest are really tough people, no matter what route they take! Even from satellite pi ctures and Google Earth terrain feature you get a f eeling (and I guess never near the real thing) of how really really big this mountain is! Tour creator: Tom K jeldsen, created march 2008. Recommended to be viewed as a ' Play tour' in Google Earth with terrain feature ena bled.