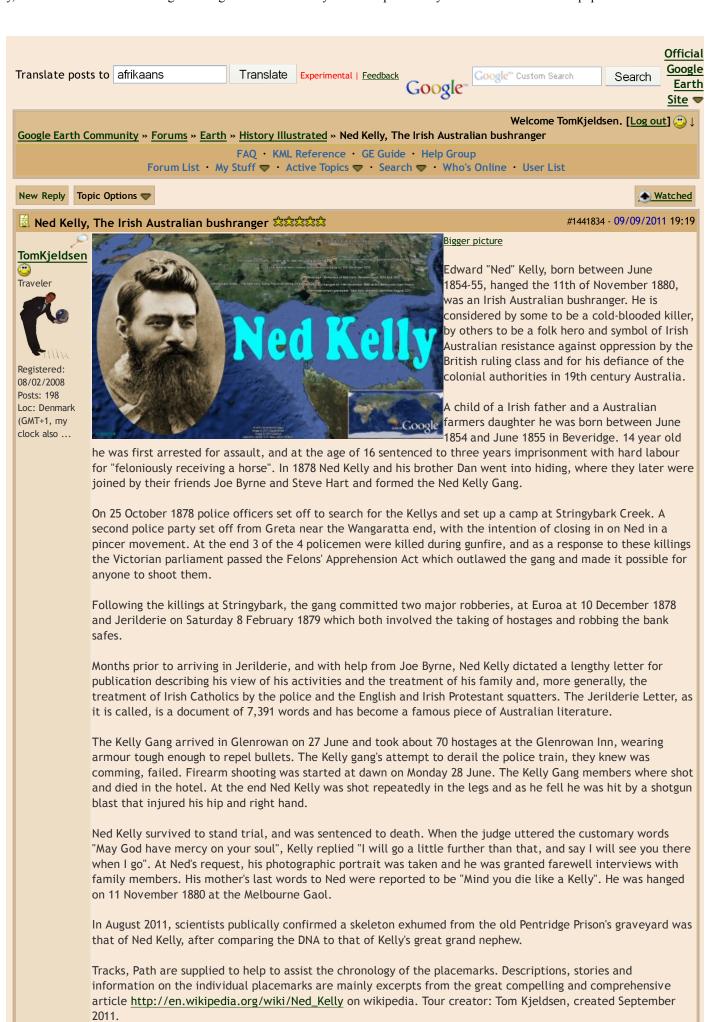

About the "Suez canal tour": Welcome to the Suez ca nal tour. Take a tour over this artificial canal from the Gulf Suez, the Red Sea and the Indian ocean in the south , to Port Said in the north by the Mediterranean Se a. Also included are "Suez Ships Spotted" in current and hi storic imagery of the Suez Canal. Tour creator: Tom Kjeldsen, created december 2007. Recommended to be viewed as a 'Play tour' in Google Earth with terrain feature enabled.