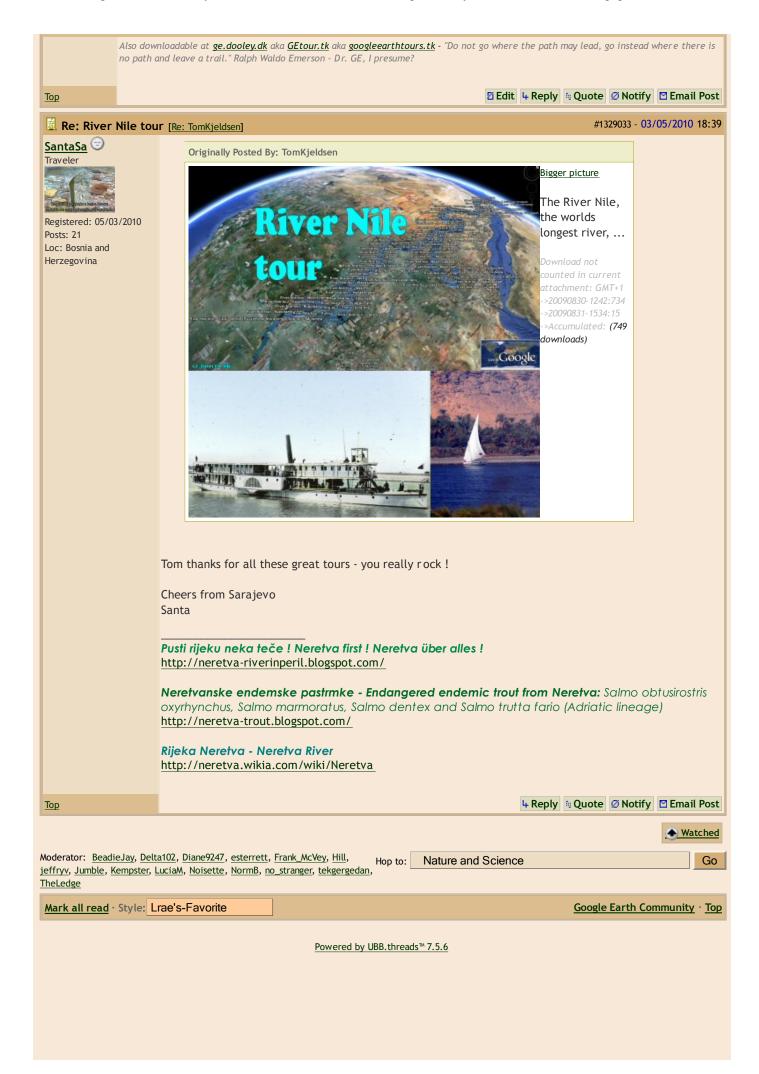

#### Attachments

<u>Suez-canal-tour.kmz</u> (1672 downloads) <u>Preview this file with the Google Earth Plugin</u> (<u>learn more</u>)

Edited by TomKjeldsen (27/02/2011 12:59)

Are you uptight, get downloose! On a DEtour? Why not try a GEtour?! <u>The River Nile</u> - Worlds longest river! <u>Amazon</u> <u>River</u> - Worlds largest river! <u>Colorado River</u> - Spring, 100's of canyons, dams & lakes. <u>Gudenaa</u> - River Guden, longest river in Denmark. <u>Skjernaa</u> - Skjern River, largest river in Denmark. <u>3D</u> - Models in Google Earth. <u>K2+-</u> -Mountains. <u>Kiel Canal</u> - German Canal. <u>Mariana trench</u> - Deepest part and place of the world's oceans. <u>Mount</u>