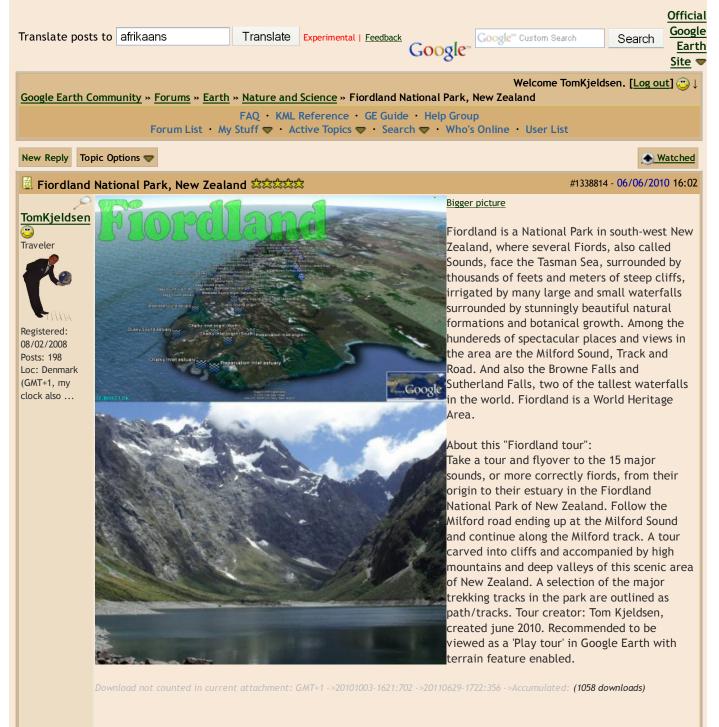

# About the "Mount Everest tour":

This is a series of placemarks and tracks that will give an impression of the climbing tour from basec amp(s) to the top of the world. The 2 major routes (out of at least 18 routes) are (roughly) shown in red (North Col, Northeast ridge) and blue (South Col, Southeast rid ge). Several places of mountain climbing interest a long the two routes are also pinpointed. The tour is divided into 5 main folders; "Southern area including Sout heast ridge (South Col) route", "Northern area including Northe ast ridge (North Col) route", "Eastern area", "Mount Everest -The Summit", "Mount Everest - Peak Pictures". Addit ional the folders "Overlays", "Track4Play" and "How to get to basecamps on Mount Everest..." gives various opport unities to explore the area around the highest moun tain on earth supplied with on/off clickable grids, maps and images. The 'Play tour' option of GE will take you on a trip on first the south, then the north and then the eas t approach. Finally we take a flight around the sum mit. And end up in displaying a series of old and new pictur es from around Mount Everest. Also available are 4 tracks, "track4play" each one designed to take you from the south, north, east or west areas, to or very near the top. Just 'play the track' and let GE do the climb! Consider using a viewing angle of 80 degrees or above. To ajust viewing angle, choose menu 'Tools', 'Options', Click the tab 'Touring' and change the 'Camera Tilt Ang le' to 80 degrees. The default is 45-60 (below 80) degrees. P lease note that all tracks are very much approximat ions of the plausible route and nothing near the exact clim b. No one has been hurt during the use of this for climbing (mostly because no one hopefully has used them), but they will, if they do!!! The 'South Col' tour is considered the 'easy' trip, but I believe that people taking ( the real) tour to the top of Everest are really tough people, no matter what route they take! Even from satellite pi ctures and Google Earth terrain feature you get a f eeling (and I guess never near the real thing) of how really really big this mountain is! Tour creator: Tom K jeldsen, created march 2008. Recommended to be viewed as a ' Play tour' in Google Earth with terrain feature ena bled.