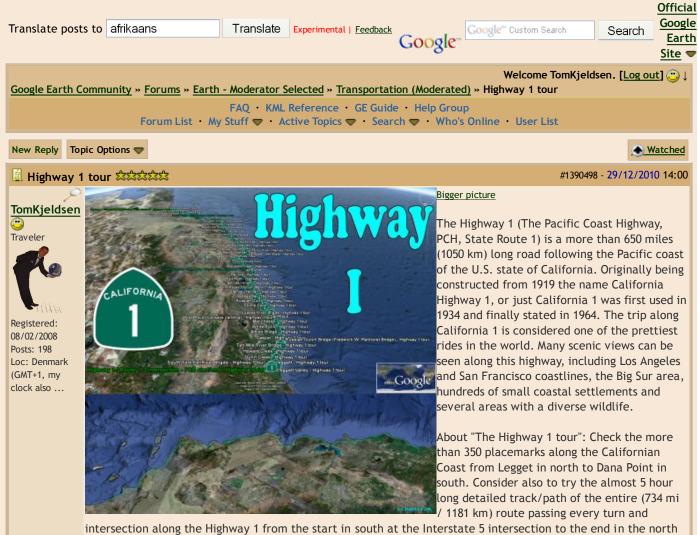

|  |  |  |



intersection along the Highway 1 from the start in south at the Interstate 5 intersection to the end in the north at the Route 101 intersection. Note that this track/path is very long and detailed, hence displaying it can be hard to many computers since the path consist of more than 10000 handmade coordinates.

Specific about "The Highway 1 track/path": Do not use this as a detailed navigational aid! :-) Allthough rather precise at many points and areas it is still approximations of the PCH road lanes and the general road course. Altitude above ground is set to 16 feet (5 meter) for best view when 'playing tour' like "driving along the road", the "green path". If a more "flyover" experience is preferred, 2 extra paths, identical to the previous, but at an altitude of 290/1800 feet (88/55