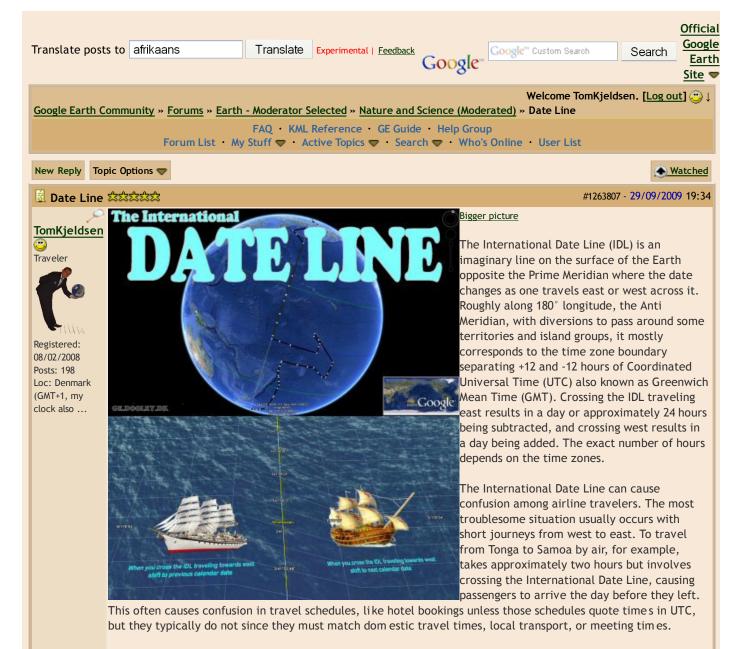

enmark. <u>3D</u> - Models in Google Earth. <u>K2+-</u> -Mountains. <u>Kiel Canal</u> - German Canal. <u>Mariana trench</u> - Deepest part and place of the world's oceans. <u>Mount</u> Everest - Climb to the top. Suez Canal - Egyptian waterway. Tennis - courts, Denmark. Date line - The international

date line. Hawaiian Emperor - Seamount chain. Bergens Banen - Railway Line. Gota Canal - Swedish waterway. Zambezi River and Victoria Falls - African river with amazing waterfalls. Fiordland - New Zealand National Park. Volga Don Canal - the Russian canal "connecting Asia with Europe". Yangtze River - Longest river in Asia. Panama Canal - the Atlantic Pacific ocean canal connection. Highway 1 - the Californian Pacific Coast Highway. The Danmark Expedition - exploring Greenland 1906-1908.







The first date line problem occurred in association with the circumnavigation of the globe by Magellan's expedition (1519-1522). The surviving crew returned to a Spanish stopover sure of the day of the week, as attested by various carefully maintained sailing logs. Nevertheless, those on land insisted the day was different. This phenomenon, now readily understandable, caused great excitement at the time, to the extent that a special delegation was sent to the Pope to explain this temporal oddity to him.

The effect of ignoring the date line is also seen in Jules Verne's book "Around the World in Eighty Days", in which the travelers, led by Phileas Fogg, return to London after a trip around the world, thinking that they have lost the bet that is the central premise of the story. Having tr