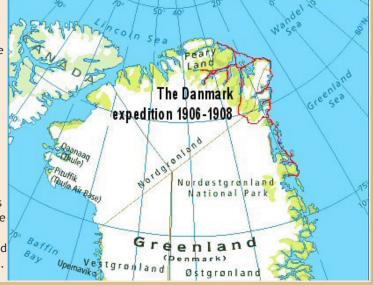

pedition, including the German scientist Alfred Wegener's discovery that the earth surface moves, which a few years later led to his theory of plate tectonics.

In June 1906 the expedition ship "Danmark" departs from Copenhagen. After crossing the North Atlantic sea for a month the expedition arrives to East Greenland in August 1906. The expedition base Danmarkshavn is being designated and established and during the autumn and winter multiple preparations is made to support the dogsled journey the following spring up north along the unexplored northern eastcoast. In March 1907 four Teams, 10 men, 10 sleds and approx. 80 dogs starts out of Danmarkshavn. In April 1907 the most eastern part of Greenland, Nordostrundningen is discovered. Team 3 and 4 has already headed back towards the base.



Shortly after passing Nordostrundningen the remaining 2 teams splits up; Team 1, Mylius-Erichsen, Niels Peter Høgh Hagen, Jørgen Brønlund, who will search and verify if the Peary channel exist, and Team 2, Johan Peter Koch, Aage Bertelsen, Tobias Gabrielsen, to identify the East Coast up to Peary's cairn. With very little or nothing to hunt all men and dogs are starving. In May 1907 Team 1 discovers an approx. 200 km. deep fjord, which they believe is Independence Fjord. When they realize their mistake they name it Danmark Fjord and turn back out of the fjord. Meanwhile, Team 2 has, after a tough and grueling dogsled journey across the sea ice, reached Peary Land, located Peary's cairn and traveled further as long as up to Cape Bridgman. On 28 May Sled Team 1 and 2 meets by an almost unb