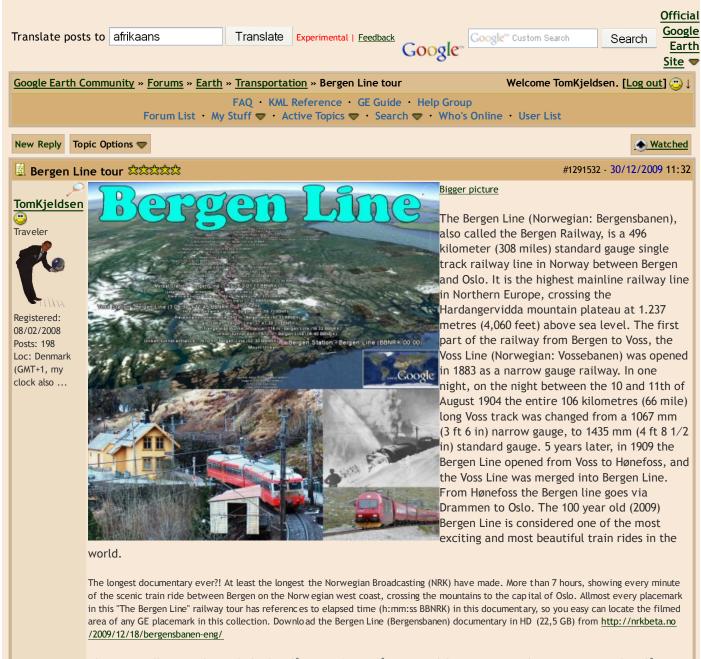

|



This tour/collection also include the Flåm Line from Flåm to Myrdal, a station on the Bergen Line. The Flåm railway is considered one of the 10 most spectacular train journeys in the World. The train journey provides some of Norway's wildest and most magnificent scenery. On the 20 kilometre long train ride, rising from sea level to 865 metres above sea level, you can see rivers that cut through deep ravines, waterfalls casc ade down the side of steep, snow-capped mountains and mounta in farms that cling dizzily to sheer slopes. The Flåm Railway is one of the world's steepest adhesion railway lines on normal gauge. The gradient is 5,5 % (55/1000) on almost 80% of the line with an average gradient of 4,3 %. The twisting tunnels that spiral in and out of the mountain are manifestations of t