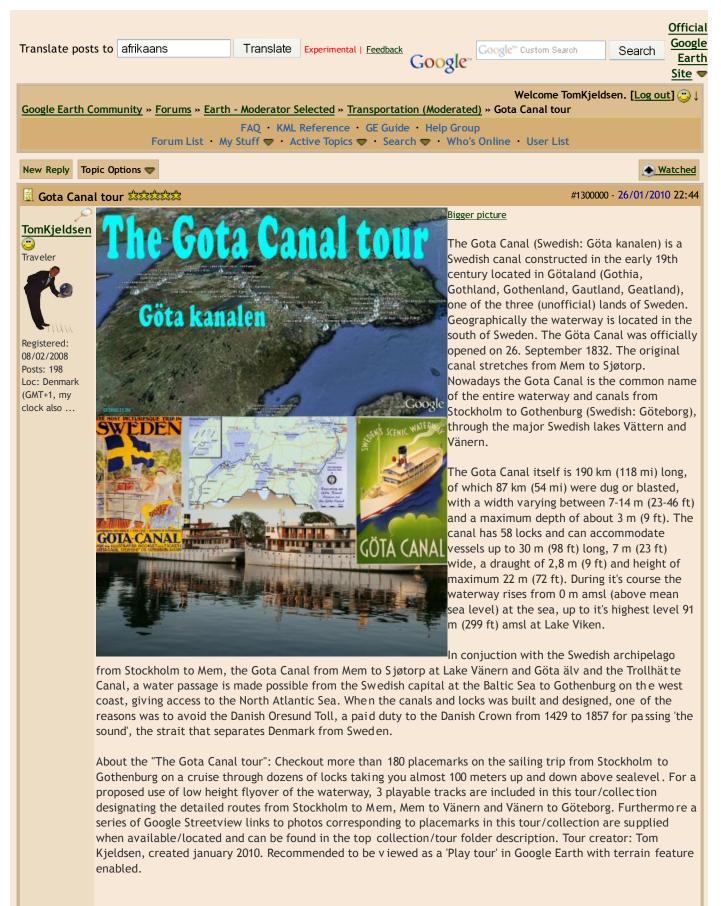

|                                                                                                                                                                                                                                                                                                                                                                                                                                                                                                                                                                                                                                                                                                                                                                                   |       |



## Attachments

<u>Gota-canal-tour.kmz</u> (14578 downloads) Preview this file with the Google Earth Plugin (learn more)



Are you uptight, get downloose! On a DEtour? Why not try a GEtour?! <u>The River Nile</u> - Worlds longest river! <u>Amazon</u> <u>River</u> - Worlds largest river! <u>Colorado River</u> - Spring, 100's of canyons, dams & lakes. <u>Gudenaa</u> - River Guden,

|                         |                                                                                                                                                                                                                               |