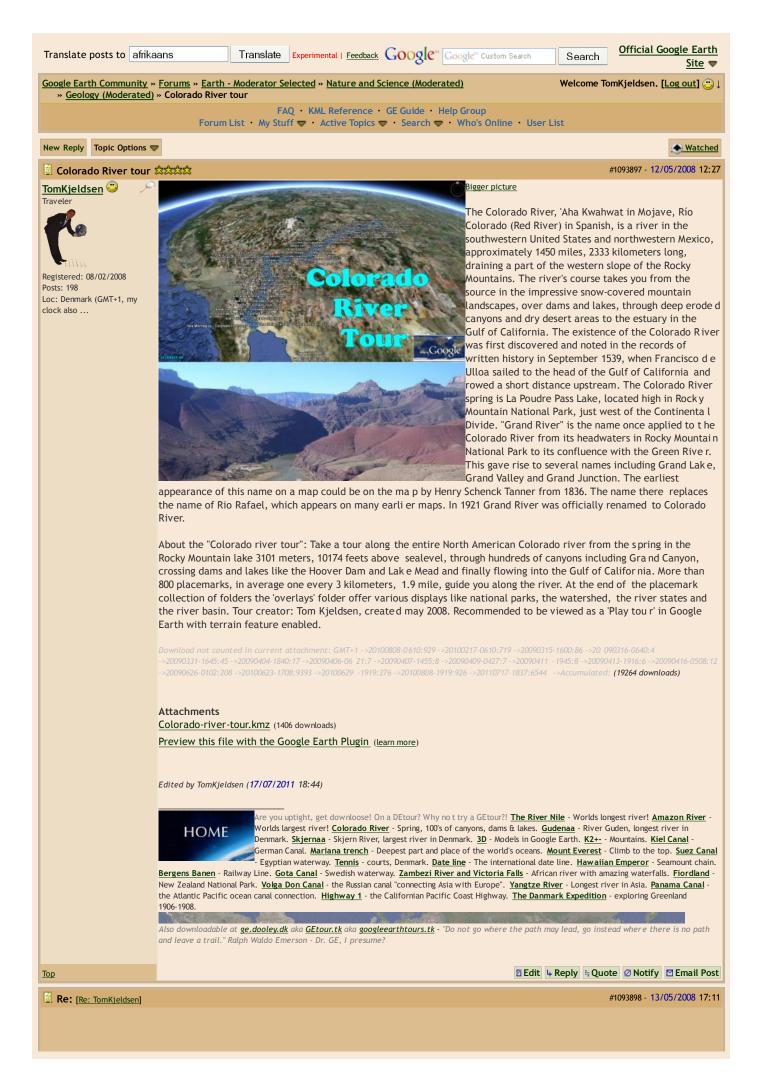

|                  |                    |         |                  |                      |
|                         |                                                                              |                            |                  |                    |         |                  |                      |
|                         |                                                                              |                            |                  |                    |         |                  |                      |
|                         |                                                                              |                            |                  |                    |         |                  |                      |







Now the 'Play Tour' control panel shows and the tour should start to play.



Тор



# About the "Mariana Trench tour":

Take a tour along the islands that emerge up above sea level along the Mariana ridge as tectonic plates moves and underwater volcanoes reach the pacific sea surface. Dive thousands of feets and meters below surface in the Mariana trench and swim on to the reef of the islands. Take a dip and a view of the Challenger Dee p with info on deep sea fish and organisms, the Trieste su bmarine diving to the bottom and the original spotting of 'the bottom of the world'. Enjoy! Tour creator: Tom Kjeldsen, created february 2009. Recommended to be view ed as a 'Play tour' in Google Earth (v5+) with terrain/oc ean feature enabled.

Download not counted in current attachment: GMT