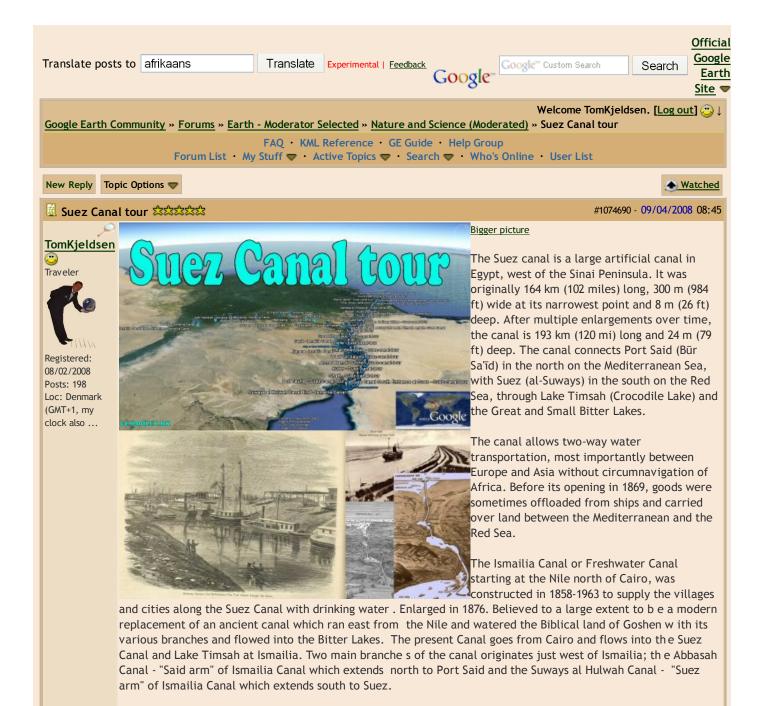

About the "Suez canal tour": Welcome to the Suez ca nal tour. Take a tour over this artificial canal from the Gulf Suez, the Red Sea and the Indian ocean in the south , to Port Said in the north by the Mediterranean Se a. Also included are "Suez Ships Spotted" in current and hi storic imagery of the Suez Canal. Tour creator: Tom Kjeldsen, created december 2007. Recommended to be viewed as a 'Play tour' in Google Earth with terrain feature enabled.