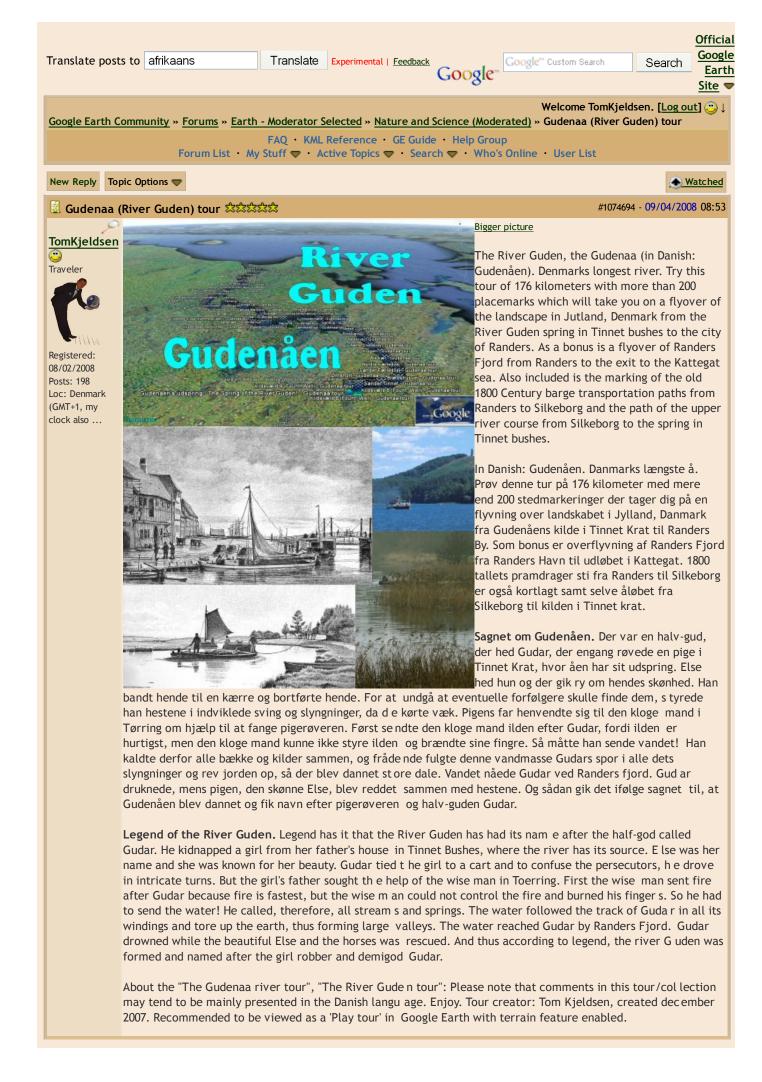

# About the "Mariana Trench tour":

Take a tour along the islands that emerge up above sea level along the Mariana ridge as tectonic plates moves and underwater volcanoes reach the pacific sea surface. Dive thousands of feets and meters below surface in the Mariana trench and swim on to the reef of the islands. Take a dip and a view of the Challenger Dee p with info on deep sea fish and organisms, the Trieste su bmarine diving to the bottom and the original spotting of 'the bottom of the world'. Enjoy! Tour creator: Tom Kjeldsen, created february 2009. Recommended to be view ed as a 'Play tour' in Google Earth (v5+) with terrain/oc ean feature enabled.