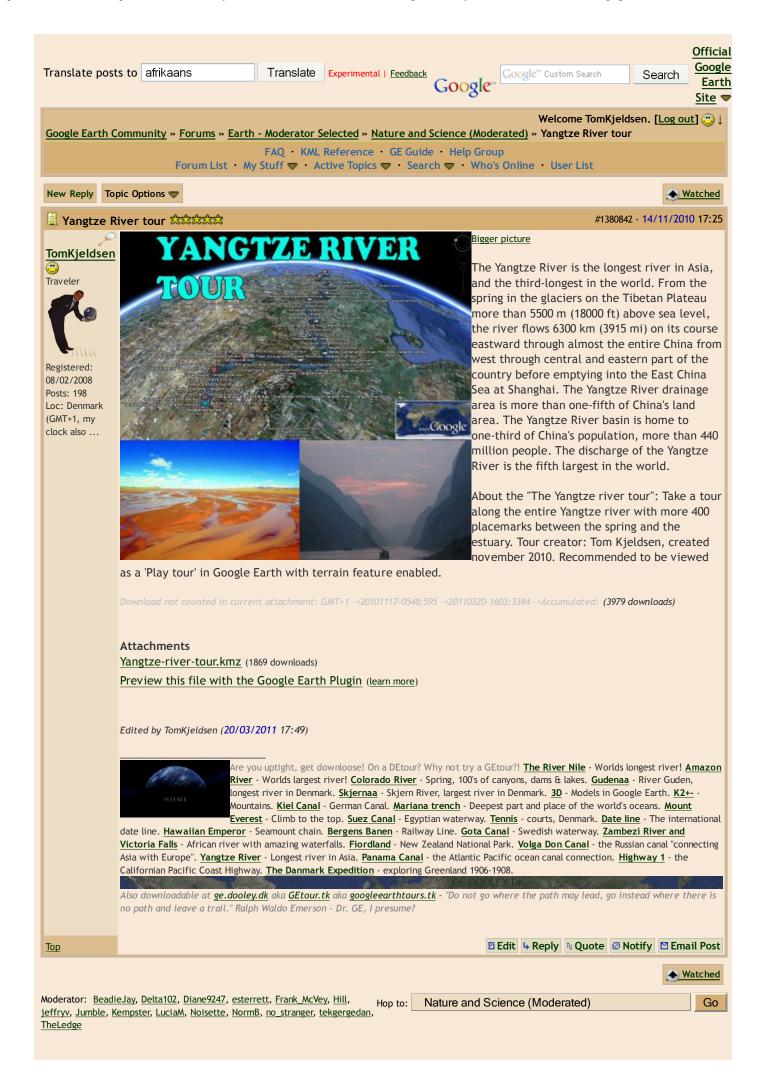

About the "Suez canal tour": Welcome to the Suez ca nal tour. Take a tour over this artificial canal from the Gulf Suez, the Red Sea and the Indian ocean in the south , to Port Said in the north by the Mediterranean Se a. Also included are "Suez Ships Spotted" in current and hi storic imagery of the Suez Canal. Tour creator: Tom Kjeldsen, created december 2007. Recommended to be viewed as a 'Play tour' in Google Earth with terrain feature enabled.