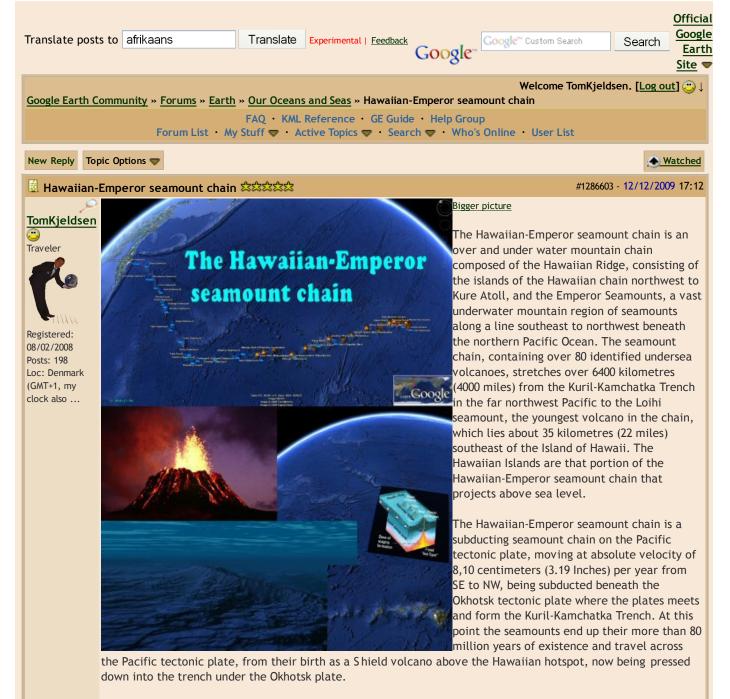

# About the "Mariana Trench tour":

Take a tour along the islands that emerge up above sea level along the Mariana ridge as tectonic plates moves and underwater volcanoes reach the pacific sea surface. Dive thousands of feets and meters below surface in the Mariana trench and swim on to the reef of the islands. Take a dip and a view of the Challenger Dee p with info on deep sea fish and organisms, the Trieste su bmarine diving to the bottom and the original spotting of 'the bottom of the world'. Enjoy! Tour creator: Tom Kjeldsen, created february 2009. Recommended to be view ed as a 'Play tour' in Google Earth (v5+) with terrain/oc ean feature enabled.