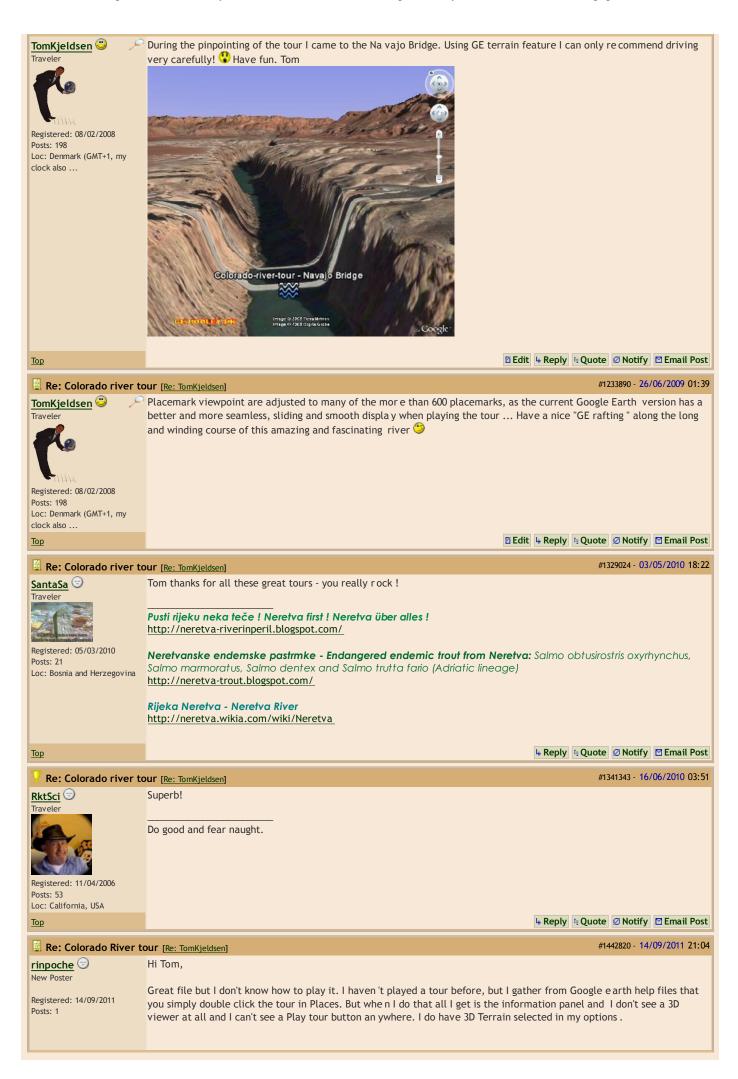

|                  |                    |         |                  |                      |
|                         |                                                                              |                            |                  |                    |         |                  |                      |
|                         |                                                                              |                            |                  |                    |         |                  |                      |
|                         |                                                                              |                            |                  |                    |         |                  |                      |







Now the 'Play Tour' control panel shows and the tour should start to play.



Тор



# About the "Mariana Trench tour":

Take a tour along the islands that emerge up above sea level along the Mariana ridge as tectonic plates moves and underwater volcanoes reach the pacific sea surface. Dive thousands of feets and meters below surface in the Mariana trench and swim on to the reef of the islands. Take a dip and a view of the Challenger Dee p with info on deep sea fish and organisms, the Trieste su bmarine diving to the bottom and the original spotting of 'the bottom of the world'. Enjoy! Tour creator: Tom Kjeldsen, created february 2009. Recommended to be view ed as a 'Play tour' in Google Earth (v5+) with terrain/oc ean feature enabled.

Download not counted in current attachment: GMT+1