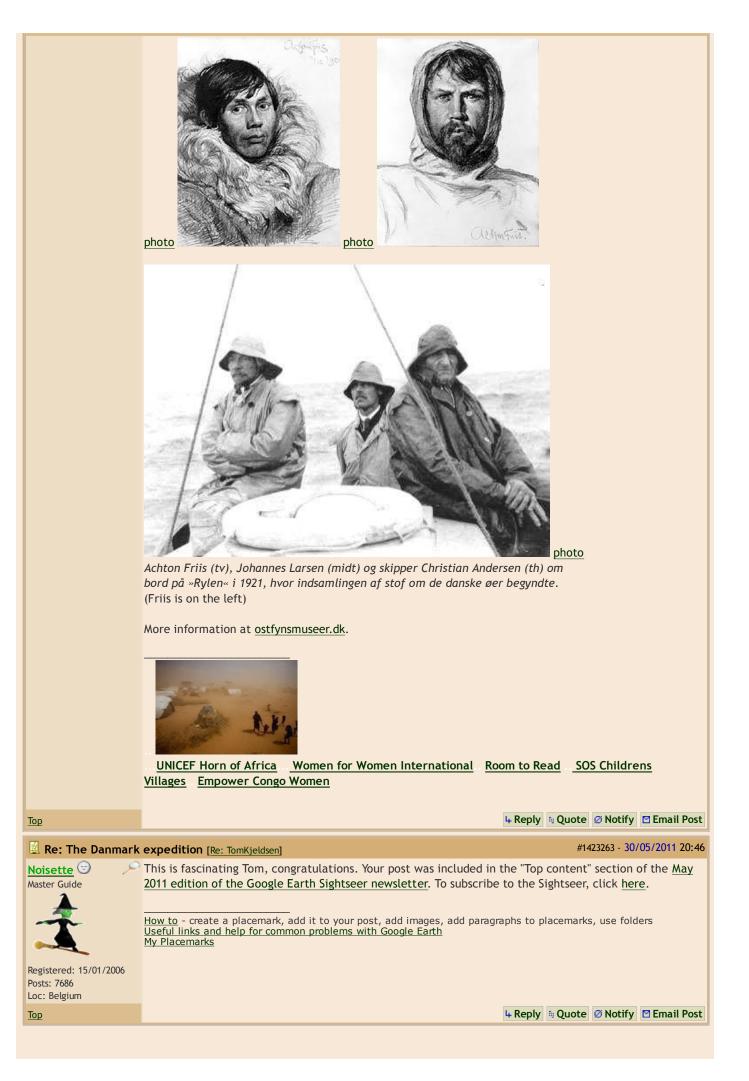

, Randers Kunstmuseum), and etchings as well as the<br>popular reports on the journey, Denmark Expedition to Greenland's North East<br>Coast (1909 and 2005), and other travel and natural descriptions. |                  |
|                                                                               | Portraits. There are paintings of his online, but I preferred his beautiful drawings.                                                                                                                                                                                                                                                                                                                                                                                                     |                  |











| <b>jeffryv</b> 😌 🛛 🔎<br>Master Guide                                           | That was interesting<br>Thanks for sharing                                                           |                                      |                                     |
|--------------------------------------------------------------------------------|------------------------------------------------------------------------------------------------------|--------------------------------------|-------------------------------------|
| Vancouver 2019                                                                 | (Nice custom icons)                                                                                  |                                      |                                     |
|