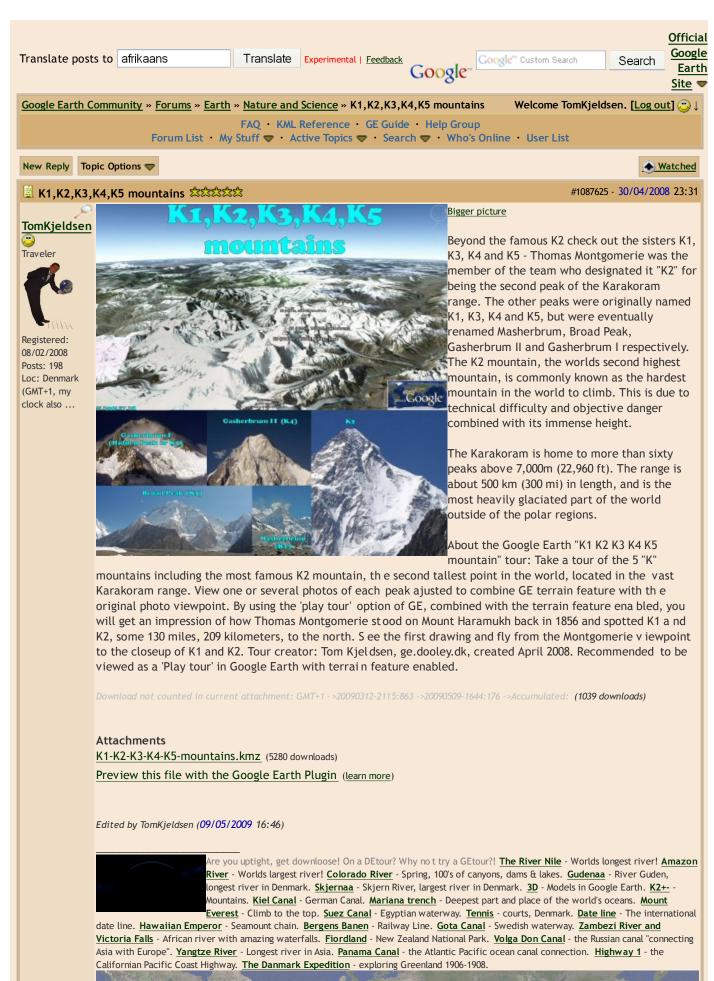

l (=)<br>Traveler<br>Registered: 01/12/2008<br>Posts: 17<br>Loc: Manchester, uk<br>Top | Brilliant use of Google Earth. I really enjoyed seeing the tour. Thanks for posting.<br>Justin<br><u>Lake District</u><br><u>Lake Reply</u> Quote Ø Notify Email Post |
| jeffryv, Jumble, Kempster, L<br>TheLedge                                                           | a102, Diane9247, esterrett, Frank McVey, Hill,<br>LuciaM, Noisette, NormB, no_stranger, tekgergedan, Hop to: Nature and Science (Moderated) Go                        |
| Mark all read · Style: L                                                                           | rae's-Favorite <u>Google Earth Community</u> · <u>Top</u>                                                                                                             |



Also downloadable at **ge.dooley.dk** aka **GEtour.tk** aka **googleearthtours.tk** - "Do not go where the path may lead, go instead where there is no path and leave a trail." Ralph Waldo Emerson - Dr. GE, I presume?

| Тор                     |                                                                              |                            |                  | 🛛 Edit             | 4 Reply | Quote Ø Notify   | 🖸 Email Post         |
|-------------------------|------------------------------------------------------------------------------|----------------------------|------------------|--------------------|---------|------------------|----------------------|
|                         |                                                                              |